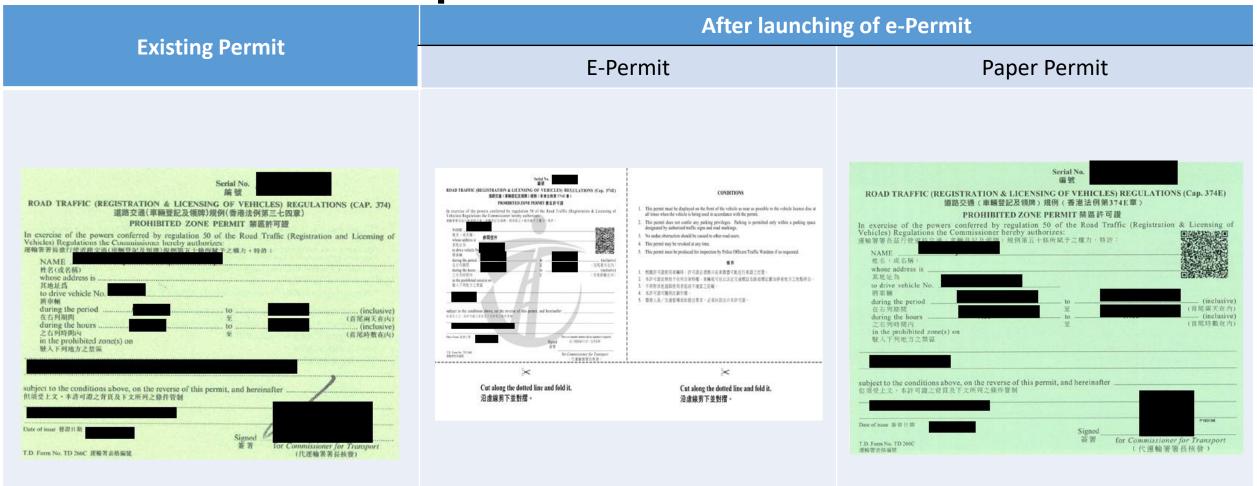

# **Prohibited zone permit**

Remark :

Ī

e-permits

- 1. If the permit holder fails to print the e-Permit according to the requirements stipulated in the Road Traffic (Registration and Licensing of Vehicles) Regulations (Cap. 374E), the printout of the e-Permit may not be regarded as a valid permit.
- 2. Please check the printout of the e-Permit after printing and ensure that all the information and the QR Code on the printout is clearly legible. Please fold the printout according to the dotted line on the permit and display it on the vehicle as stipulated by the Regulations.