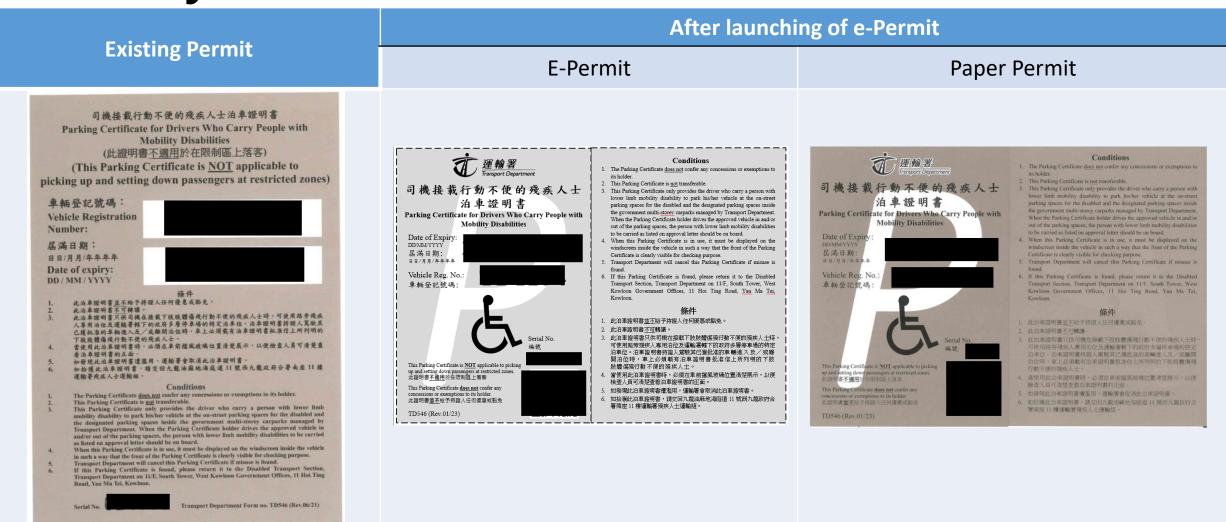

### Certificate for Drivers who Carry People with Mobility Disabilities

Remark :

Ī

e-permits

- 1. If the permit holder fails to print the e-Permit according to the requirements stipulated in the Road Traffic (Registration and Licensing of Vehicles) Regulations (Cap. 374E), the printout of the e-Permit may not be regarded as a valid permit.
- 2. Please check the printout of the e-Permit after printing and ensure that all the information and the QR Code on the printout is clearly legible. Please fold the printout according to the dotted line on the permit and display it on the vehicle as stipulated by the Regulations.