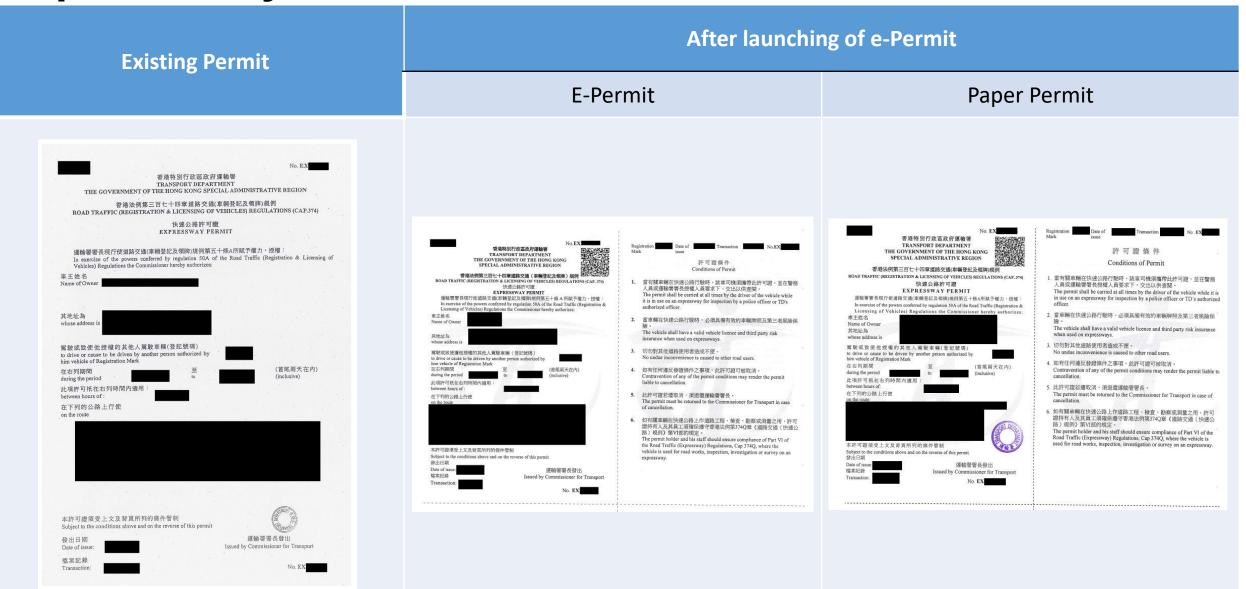

# **Expressway Permit**

#### Printout of Electronic Permit (Sample ) Front side (Print on both sides with brand new A4 white paper and laser printer)

Printout of Electronic Permit (Sample ) Back side (Print on both sides with brand new A4 white paper and laser printer)

Remark :

Ī

e-permits

- 1. If the permit holder fails to print the e-Permit according to the requirements stipulated in the Road Traffic (Registration and Licensing of Vehicles) Regulations (Cap. 374E), the printout of the e-Permit may not be regarded as a valid permit.
- 2. Please check the printout of the e-Permit after printing and ensure that all the information and the QR Code on the printout is clearly legible. Please fold the printout according to the dotted line on the permit and display it on the vehicle as stipulated by the Regulations.