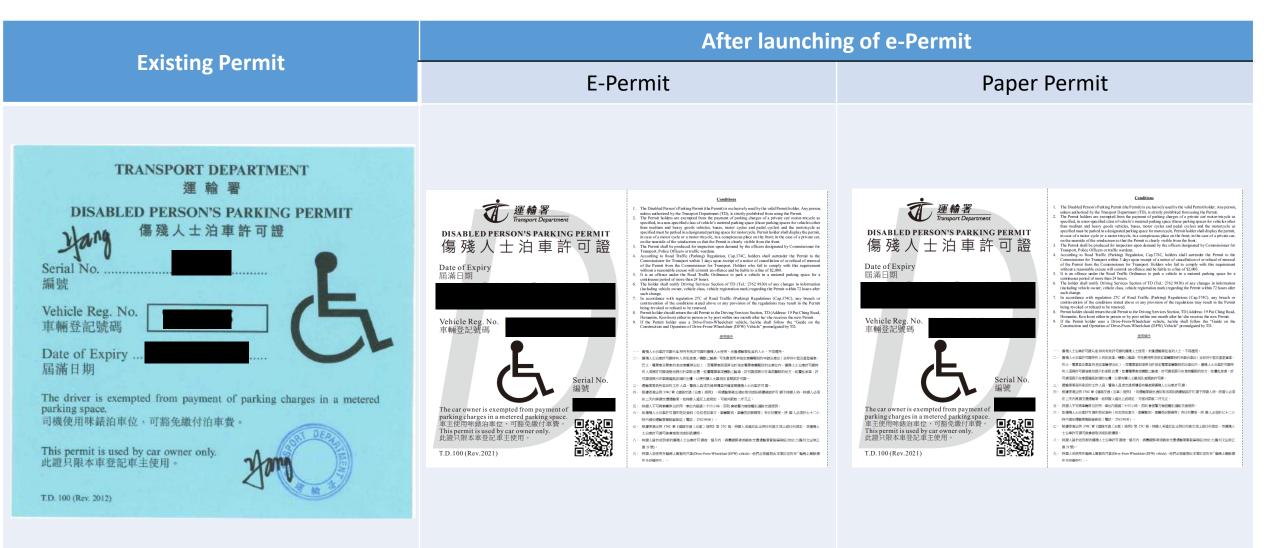

### **Disabled Person's Parking Permit**

Remark :

Ī

e-permits

- 1. If the permit holder fails to print the e-Permit according to the requirements stipulated in the Road Traffic (Registration and Licensing of Vehicles) Regulations (Cap. 374E), the printout of the e-Permit may not be regarded as a valid permit.
- 2. Please check the printout of the e-Permit after printing and ensure that all the information and the QR Code on the printout is clearly legible. Please fold the printout according to the dotted line on the permit and display it on the vehicle as stipulated by the Regulations.