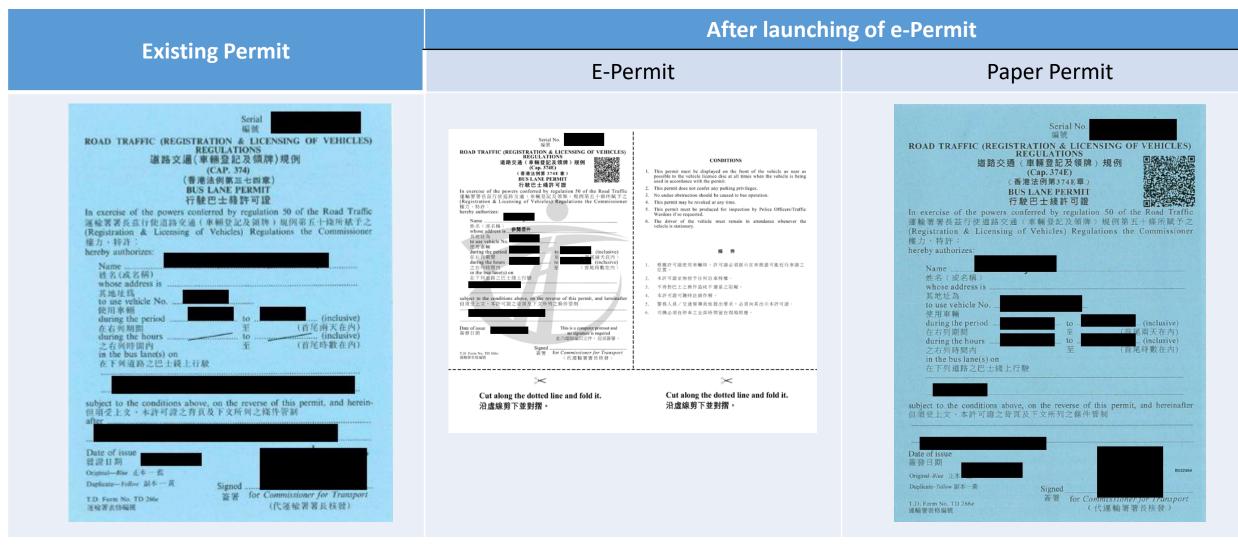

# **Bus lane permit**

Remark :

Ī

e-permits

- 1. If the permit holder fails to print the e-Permit according to the requirements stipulated in the Road Traffic (Registration and Licensing of Vehicles) Regulations (Cap. 374E), the printout of the e-Permit may not be regarded as a valid permit.
- 2. Please check the printout of the e-Permit after printing and ensure that all the information and the QR Code on the printout is clearly legible. Please fold the printout according to the dotted line on the permit and display it on the vehicle as stipulated by the Regulations.