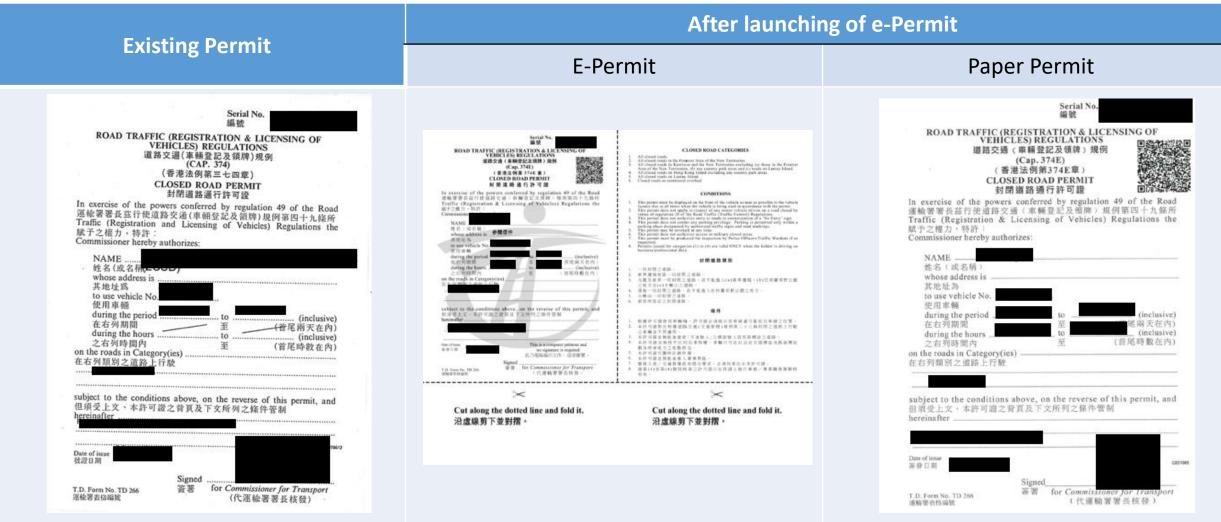

#### Closed Road Permit (except Boundary Closed Road permit)

Remark :

Ī

e-permits

- 1. If the permit holder fails to print the e-Permit according to the requirements stipulated in the Road Traffic (Registration and Licensing of Vehicles) Regulations (Cap. 374E), the printout of the e-Permit may not be regarded as a valid permit.
- 2. Please check the printout of the e-Permit after printing and ensure that all the information and the QR Code on the printout is clearly legible. Please fold the printout according to the dotted line on the permit and display it on the vehicle as stipulated by the Regulations.