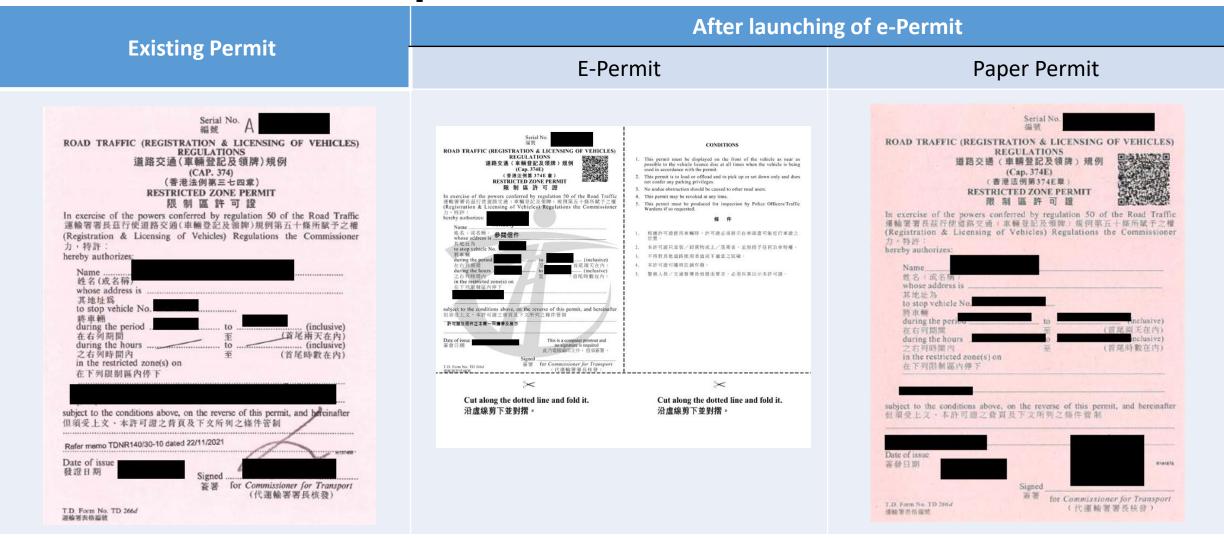

# **Restricted zone permit**

Remark :

Ī

e-permits

- 1. If the permit holder fails to print the e-Permit according to the requirements stipulated in the Road Traffic (Registration and Licensing of Vehicles) Regulations (Cap. 374E), the printout of the e-Permit may not be regarded as a valid permit.
- 2. Please check the printout of the e-Permit after printing and ensure that all the information and the QR Code on the printout is clearly legible. Please fold the printout according to the dotted line on the permit and display it on the vehicle as stipulated by the Regulations.