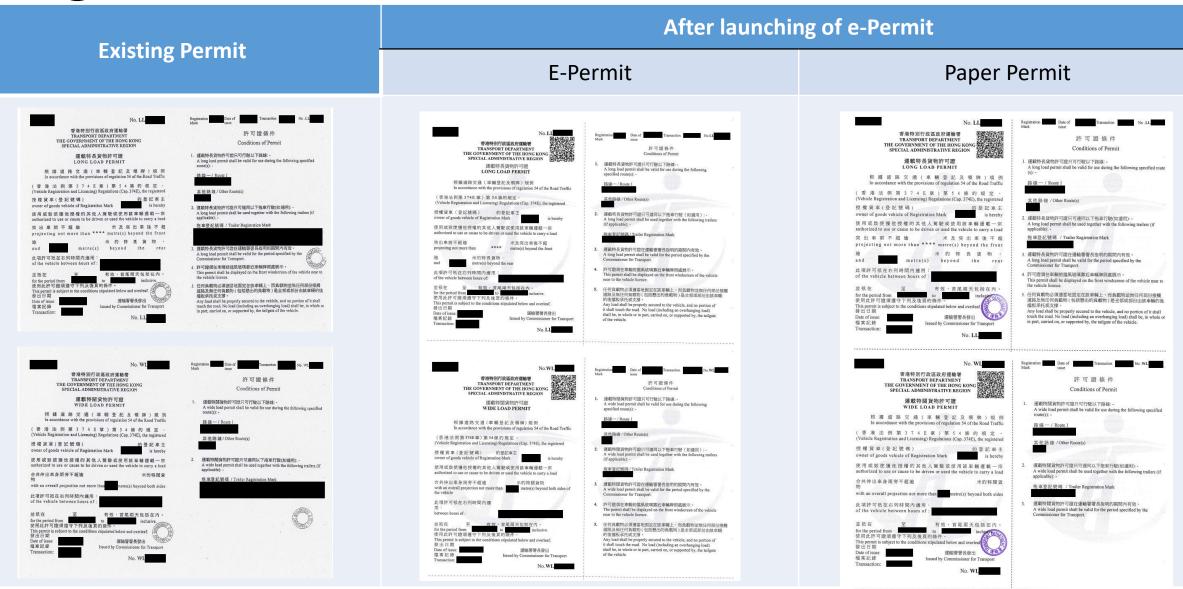

# Long Load/Wide Load Permit

#### Printout of Electronic Permit (Sample ) Front side (Print on both sides with brand new A4 white paper and laser printer)

Printout of Electronic Permit (Sample ) Back side (Print on both sides with brand new A4 white paper and laser printer)

Remark :

Ī

e-permits

- 1. If the permit holder fails to print the e-Permit according to the requirements stipulated in the Road Traffic (Registration and Licensing of Vehicles) Regulations (Cap. 374E), the printout of the e-Permit may not be regarded as a valid permit.
- 2. Please check the printout of the e-Permit after printing and ensure that all the information and the QR Code on the printout is clearly legible. Please fold the printout according to the dotted line on the permit and display it on the vehicle as stipulated by the Regulations.