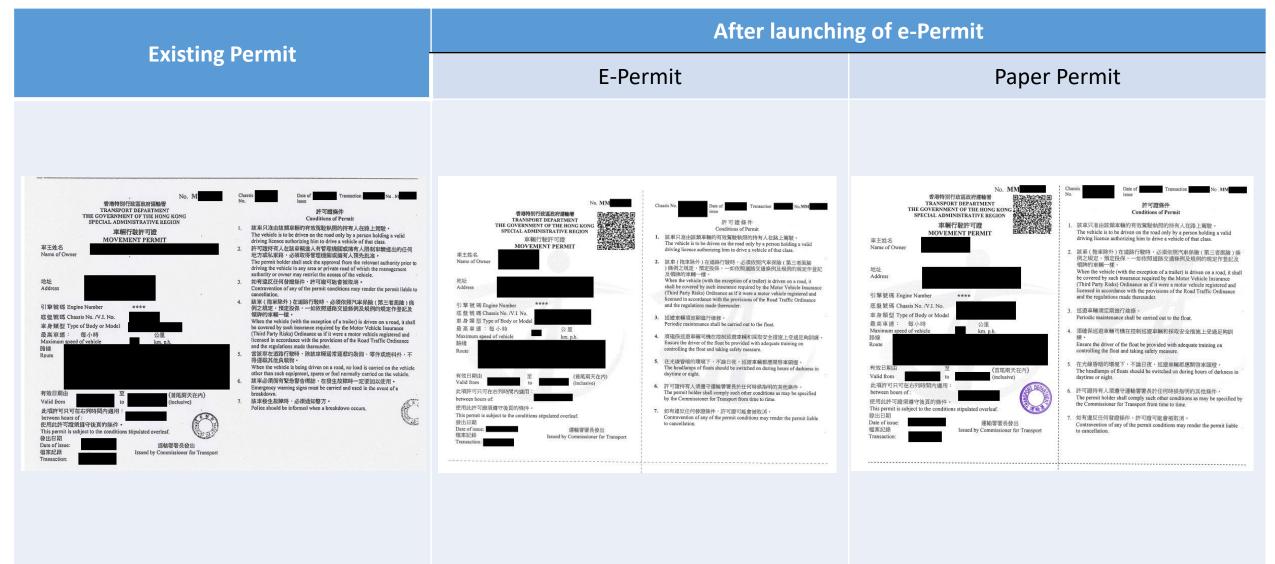

# **Movement Permit**

#### Printout of Electronic Permit (Sample ) Front side (Print on both sides with brand new A4 white paper and laser printer)

Printout of Electronic Permit (Sample ) Back side (Print on both sides with brand new A4 white paper and laser printer)

Remark :

Ī

e-permits

- 1. If the permit holder fails to print the e-Permit according to the requirements stipulated in the Road Traffic (Registration and Licensing of Vehicles) Regulations (Cap. 374E), the printout of the e-Permit may not be regarded as a valid permit.
- 2. Please check the printout of the e-Permit after printing and ensure that all the information and the QR Code on the printout is clearly legible. Please fold the printout according to the dotted line on the permit and display it on the vehicle as stipulated by the Regulations.