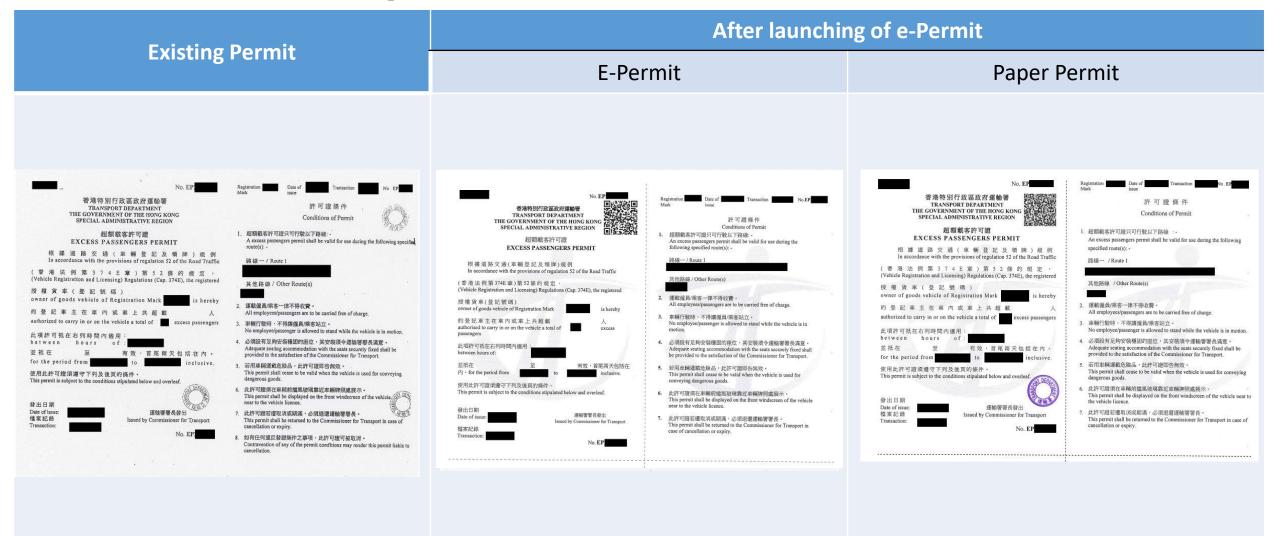

# **Excess Passengers Permit**

#### Printout of Electronic Permit (Sample ) Front side (Print on both sides with brand new A4 white paper and laser printer)

Printout of Electronic Permit (Sample ) Back side (Print on both sides with brand new A4 white paper and laser printer)

Remark :

Ī

e-permits

- 1. If the permit holder fails to print the e-Permit according to the requirements stipulated in the Road Traffic (Registration and Licensing of Vehicles) Regulations (Cap. 374E), the printout of the e-Permit may not be regarded as a valid permit.
- 2. Please check the printout of the e-Permit after printing and ensure that all the information and the QR Code on the printout is clearly legible. Please fold the printout according to the dotted line on the permit and display it on the vehicle as stipulated by the Regulations.